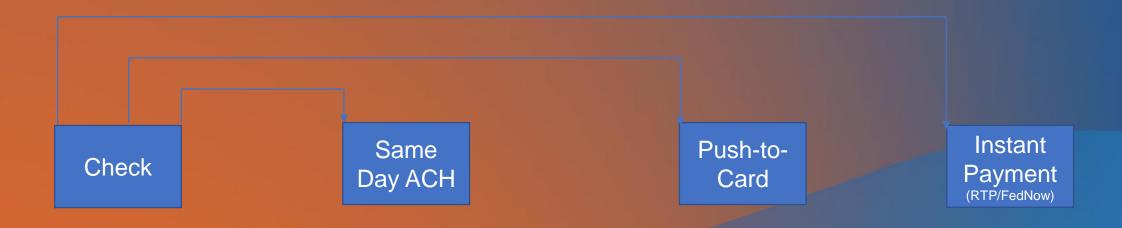

## How can the paper check be converted?

Before check is mailed: Remote Send Capture

Upon receipt: Remote Deposit Capture

How is check converted: Scanning + Al

#### How is Nationwide that handles larges volumes of checks tackling this?

- For checks sent
  - By 2020 had reduced checks by 50%
  - Digital disbursements including ACH, Zelle, and Push-to-Card
  - Claims agent team training and scorecards
  - Simplified registration
- For checks received
  - Drive to ACH and Open Banking tools